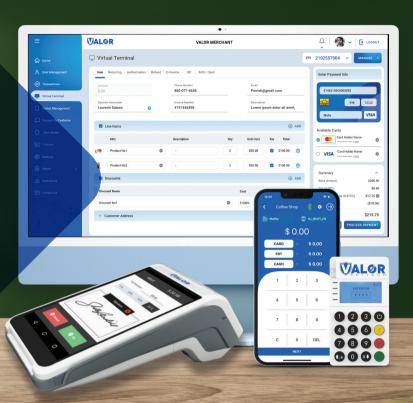

### Virtual Terminal

A virtual terminal allows you to securely process credit card transactions on any internet connected device. Unlock a unified solution for all of your website or in-person transactions and put your customers first with a simple, all-in-one payments solution.

TRANSACTIONS MADE EASY.

- · Online Payments
- · Recurring Payments
- · Card on File
- · e-Invoicing
- · OR Codes
- · Payment Links
- · Payment Buttons
- Mobile Payments
- Text-to-Pay
- · ACH Payments
- · Custom Fields
- · QuickBooks Integration
- Customer Facing PIN Pad (Ethernet)