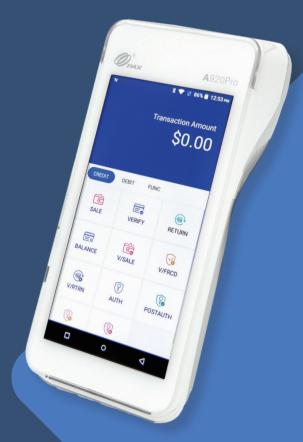

#### Android Terminals

- · Surcharge/Dual Pricing
- · WiFi/4G/Battery
- · Chip/Tap/Swipe
- Receipt Printer
- · Text/Email Receipts