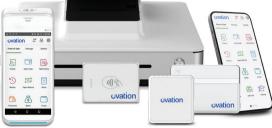

## Ovation Mobile

- Bluetooth
- · Inventory and Discounts
- Tipping
- · Real-Time Reporting
- · Upgrades Available