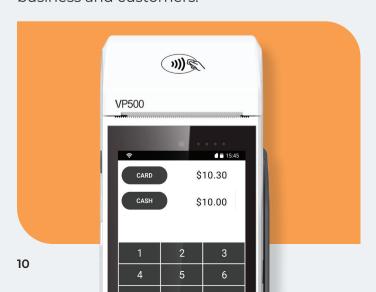

#### Cash discounting with dual pricing

Offer a discount to customers who pay by cash, check, or store-branded gift card in lieu of credit cards. Dual pricing functionality displays both list and cash prices.

#### **Surcharging**

Apply a fee to the cost of a purchase to customers who choose to pay by credit card.