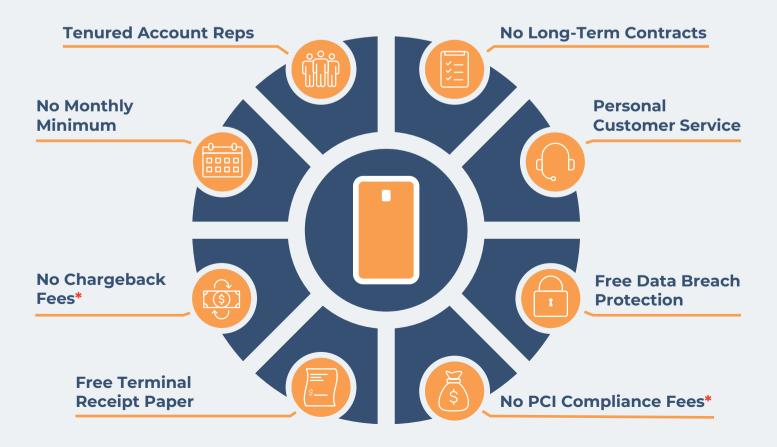

Members of Retailers
Processing Network see an
average reduction of 75%
in credit card processing
fees through our Surcharge
Program.

Offset your CCP fees with four options. We'll help determine which one is best for your business and customers.