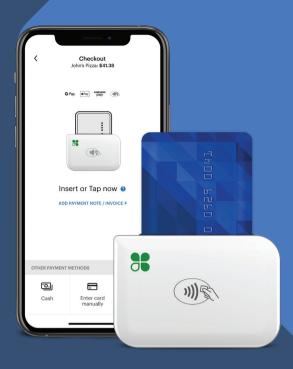

### Virtual Terminal

A virtual terminal allows you to securely process credit card transactions on any internet connected device. Unlock a unified solution for all of your website or in-person transactions and put your customers first with a simple, all-in-one payments solution.

TRANSACTIONS MADE EASY.

- · Online Payments
- · Recurring Payments
- · Card on File
- · e-Invoicing
- · OR Codes
- · Payment Links
- · Payment Buttons
- Mobile Payments
- Text-to-Pay
- · ACH Payments
- · Custom Fields
- · QuickBooks Integration
- Customer Facing PIN Pad (Ethernet)