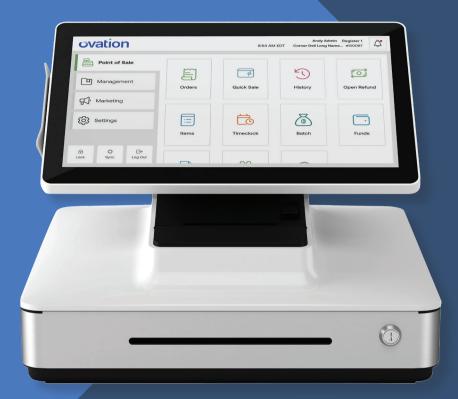

## **POS Systems**

The next level of payments is here.

Manage inventory, employees, promotions, and reporting with one robust solution. A full-service POS system saves you time and money by streamlining your business operations.

- · Inventory Management
- · Employee Management
- · Virtual Terminal
- · e-Invoicing
- · Gift Card and Loyalty
- · Taxes and Tax Reporting
- Discounts
- Mobile Payments

- · Pay at the Table
- · Order Ahead
- · Surcharge and Cash Discounts
- · Payment Analytics
- · Google Business Profile
- · Google Ads