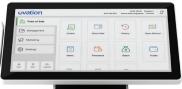

## Ovation Mobile

- Bluetooth
- · Inventory and Discounts
- Tipping
- · Real-Time Reporting
- · Upgrades Available