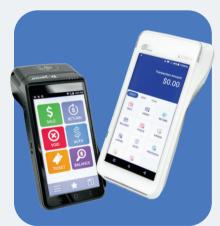

#### Valor Mobile

- Bluetooth
- · Inventory and Discounts
- Tipping
- · Real-Time Reporting
- · Upgrades Available
- · PIN Debit
- · Surcharge/Dual Pricing