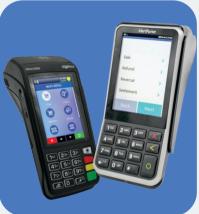

#### Android Terminals

- · Surcharge/Dual Pricing
- · WiFi/4G/Battery
- · Chip/Tap/Swipe
- Receipt Printer
- · Text/Email Receipts