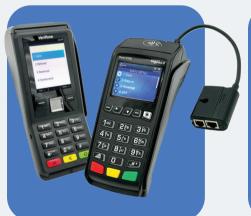

- · Ethernet/WiFi
- · Chip/Tap/Swipe
- · Receipt Printer
- · Optional PIN Pad

#### Wireless Terminals

- WiFi/GPRS/Battery
- · Chip/Tap/Swipe
- Receipt Printer
- · Optional PIN Pad